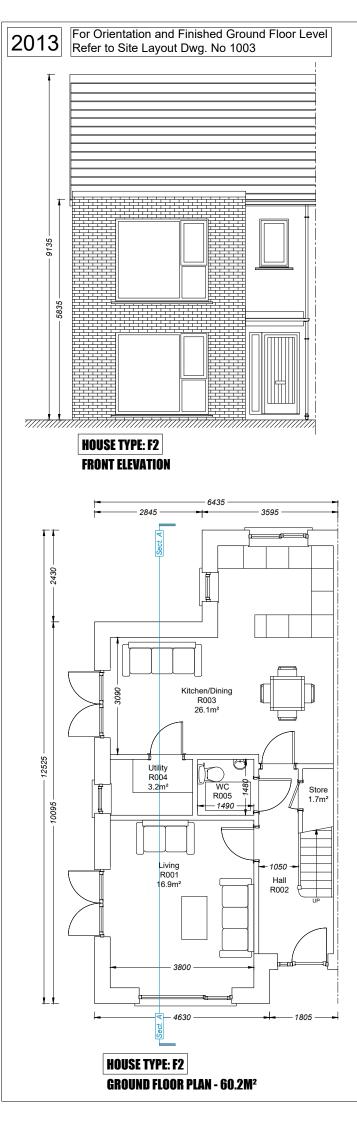

## HOUSE TYPE: F2 PLANS, SECTION & ELEVATIONS

| Drawn By:      | Checked By: | Job No: | Drawing Number: | Revision: | Stage: |
|----------------|-------------|---------|-----------------|-----------|--------|
| MO'K           | SD          |         |                 |           |        |
| scale:<br>1:10 | 0@A3        | 19012   | 2013            | 1         | PA     |