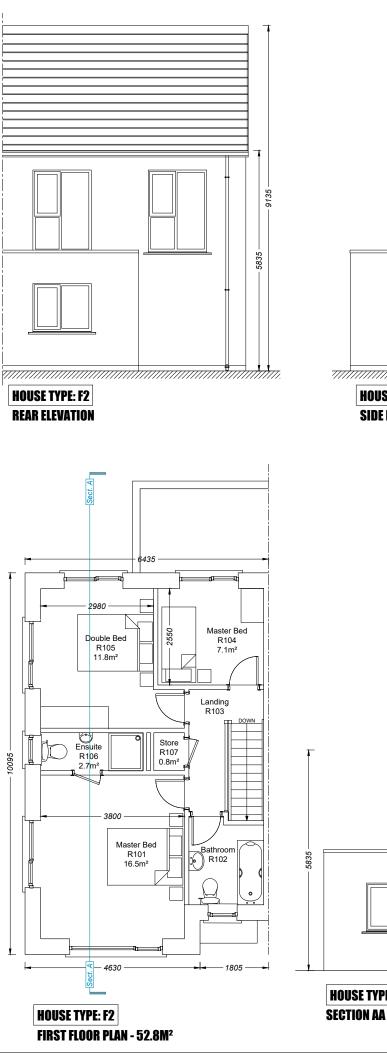

**HOUSE TYPE: F2 SIDE ELEVATION** 

Ensuite R106 Double Bed 2510 Master Bed R105 R101 Utility R004 Kitchen/Dining Living R001 R003 HOUSE TYPE: F2