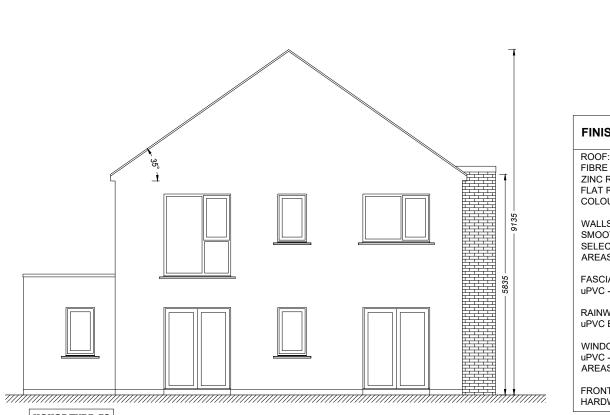

## **FINISHES SCHEDULE**

ROOF: FIBRE CEMENT SLATE, COLOUR BLUE/BLACK ZINC ROOF, COLOUR GREY FLAT ROOFS, SINGLE PLY MEMBRANE, COLOUR GREY

WALLS: SMOOTH RENDER PAINTED SELECTED BRICK (REFER TO CHARACTER AREAS)

FASCIA/ SOFFIT & BARGE: uPVC - BLACK

RAINWATER GOODS: uPVC BLACK

WINDOWS: uPVC - GREY/WHITE (REFER TO CHARACTER AREAS)

FRONT DOOR: HARDWOOD - PAINTED

| Quality Housing for Sustainable Communities   |                   |                    |  |  |  |  |
|-----------------------------------------------|-------------------|--------------------|--|--|--|--|
| House Type F/F1/F2 - 3bed/5p House (2 Storey) |                   |                    |  |  |  |  |
|                                               | Area Requirements | Type F/F1/F2 Areas |  |  |  |  |
| Floor Area                                    | 92m²              | 113.0              |  |  |  |  |
| Main Living Room                              | 13m²              | 16.9               |  |  |  |  |
| Agg. Living Area                              | 34m²              | 43.0               |  |  |  |  |
| Agg. Bedroom Area                             | 32m²              | 35.5               |  |  |  |  |
| Storage                                       | 5m²               | 6                  |  |  |  |  |
| Single Bed                                    | 7.1m <sup>2</sup> | 7.1                |  |  |  |  |
| Double Bed                                    | 11.4m²            | 11.9               |  |  |  |  |
| Master Bed                                    | 13m²              | 16.5               |  |  |  |  |
| Living Room Width                             | 3.8m              | 3.8                |  |  |  |  |